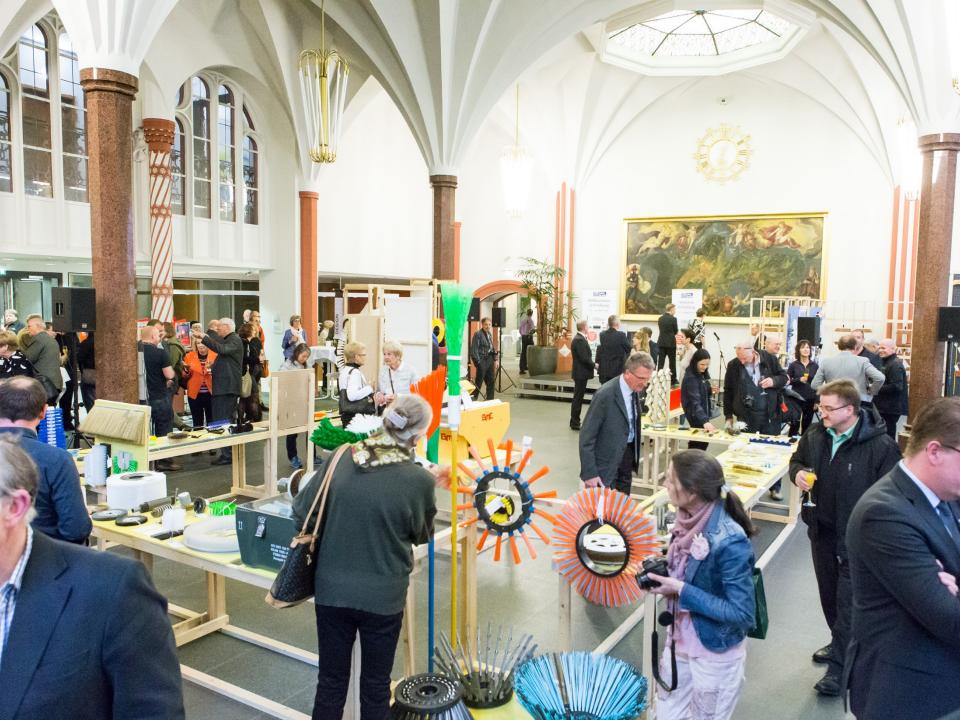

# Vom Besen zur Kunst

BÜRSTEN UND PINSEL ENTHÜLLEN IHRE VERSTECKTEN TALENTE

AUSSTELLUNG IN DER SPARKASSE FREIBURG – NÖRDLICHER BREISGAU

MECKELHALLE, SPARKASSEN-FINANZZÉNTRUM KAISER-JOSEPH-STR. 186-190, 79098 FREIBURG IM BREISGAU ÖFFNUNGSZEITEN: MO + DO 9.00 - 18.00 UHR | DI + MI + FR 9.00 - 16.00 UHR

#### Vom Besen zur Kunst

Ausstellung im Rahmen der InterBrush MECKEL-HALLE (SPARKASSE) Kaiser-Joseph-Str. 186-190 79098 Freiburg im Breisgau

Verband des Deutschen Pinsel - und Bürsenhersteller e.V.

g. Hen 2016