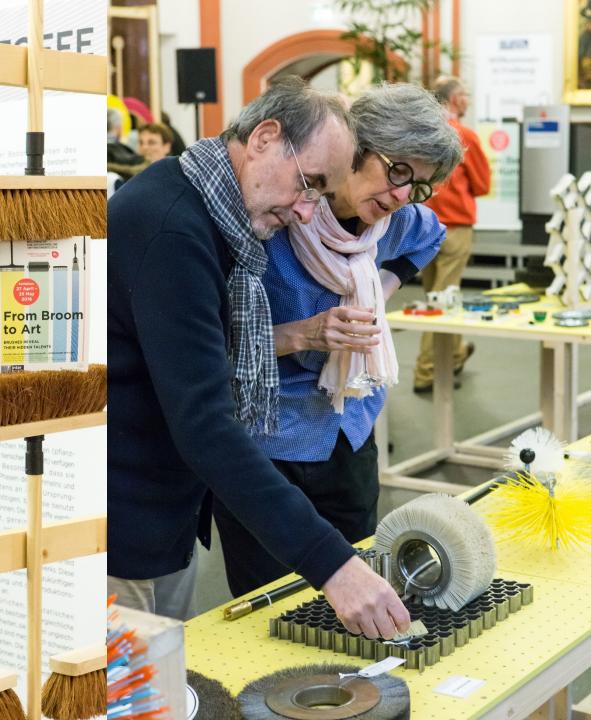

# Vom Besen zur Kunst

BÜRSTEN UND PINSEL ENTHÜLLEN IHRE VERSTECKTEN TALENTE

AUSSTELLUNG IN DER SPARKASSE FREIBURG – NÖRDLICHER BREISGAU

MECKELHALLE, SPARKASSEN-FINANZZÉNTRUM KAISER-JOSEPH-STR. 186-190, 79098 FREIBURG IM BREISGAU ÖFFNUNGSZEITEN: MO + DO 9.00 - 18.00 UHR | DI + MI + FR 9.00 - 16.00 UHR

Tre Vulfalt der Bursten
ist enoom.
Respeht den Erfinden

mud ilven Musetemigen Eine tolle Präsentation, double

Augila Sty

Die Weelfalt übertascht und estaunt. Das gilt auch für die Maschinen, die die Bürsten / Besen aus den unterschiedlichen Materialien Kerstellen.