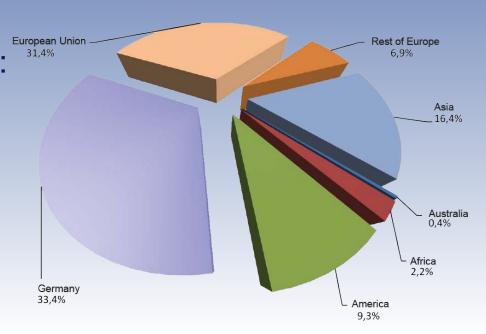

#### **Top 5** of the visiting countries:

- 1. Germany
- 2. Italy
- 3. China
- 4. USA
- 5. Spain

Welcome to the Interbrush, the worldwide leading specialized trade fair for machines, materials and accessory equipment of the broom, brush, paint roller and mop industry